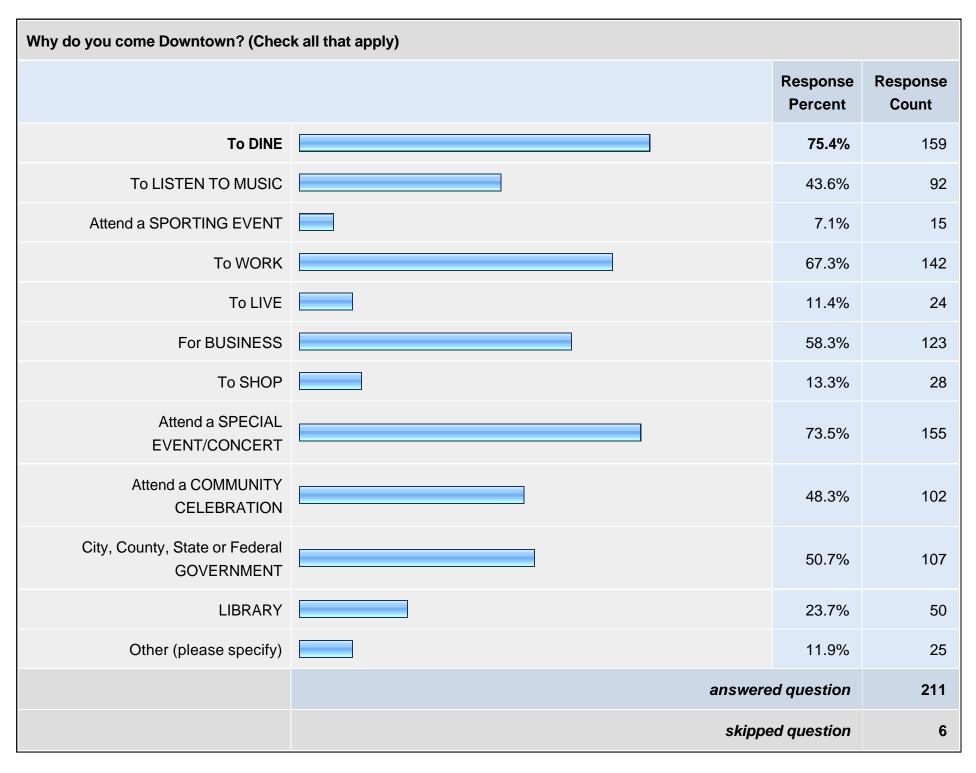

| How often do you come Downtown? |         |                     |                   |  |  |  |
|---------------------------------|---------|---------------------|-------------------|--|--|--|
|                                 |         | Response<br>Percent | Response<br>Count |  |  |  |
| Daily                           |         | 63.5%               | 134               |  |  |  |
| Weekly                          |         | 25.1%               | 53                |  |  |  |
| Monthly                         |         | 5.2%                | 11                |  |  |  |
| 2-3 Times per Year              |         | 1.9%                | 4                 |  |  |  |
| Never                           |         | 0.0%                | 0                 |  |  |  |
| Other (please specify)          |         | 4.3%                | 9                 |  |  |  |
|                                 | answere | ed question         | 211               |  |  |  |
|                                 | skipp   | ed question         | 6                 |  |  |  |