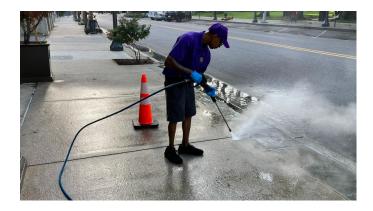

## Cleaning Statistics

January 2021 through July 2022

|                                    |     | JAN | FEB | MAR | APR | MAY | JUN | JUL | AUG | SEP | ОСТ | NOV | DEC | TOTAL |
|------------------------------------|-----|-----|-----|-----|-----|-----|-----|-----|-----|-----|-----|-----|-----|-------|
| Flower Maintenance -Hours          | '21 | 98  | 62  | 207 | 163 | 142 | 191 | 138 | 246 | 196 | 233 | 175 | 272 | 2123  |
|                                    | '22 | 128 | 170 | 271 | 250 | 142 | 259 | 158 |     |     |     |     |     | 1378  |
| Flower Watering (hours)            | '21 | 96  | 64  | 99  | 139 | 151 | 143 | 168 | 178 | 135 | 145 | 168 | 120 | 1606  |
|                                    | '22 | 131 | 84  | 63  | 134 | 180 | 158 | 109 |     |     |     |     |     | 859   |
| Flowers - Beds Planted             | '21 |     |     | 135 | 33  | 17  | 95  | 5   | 30  | 1   | 156 | 20  | 136 | 628   |
|                                    | '22 | 19  |     | 63  | 69  | 17  | 93  | 17  |     |     |     |     |     | 278   |
| Graffiti - Removed                 | '21 | 69  | 70  | 29  | 48  | 68  | 92  | 89  | 56  | 48  | 88  | 36  | 68  | 761   |
|                                    | '22 | 43  | 27  | 33  | 33  | 43  | 59  | 84  |     |     |     |     |     | 322   |
| Leaves - Bags Collected            | '21 | 121 | 64  | 232 | 189 | 64  | 37  | 38  | 68  | 110 | 98  | 65  | 85  | 1171  |
|                                    | '22 | 120 | 97  | 24  | 144 | 57  | 25  | 76  |     |     |     |     |     | 543   |
| Pan & Broom-Hours in Service       | '21 | 413 | 356 | 299 | 301 | 276 | 304 | 305 | 327 | 218 | 413 | 364 | 144 | 3720  |
|                                    | '22 | 338 | 322 | 237 | 149 | 240 | 198 | 319 |     |     |     |     |     | 1803  |
| Power Washing (block faces)        | '21 | 2   | 2   | 1   | 1   | 1   | 6   | 2   | 88  | 1   | 5   |     |     | 109   |
|                                    | '22 | 2   |     | 9   | 4   | 7   | 3   | 8   |     |     |     |     |     | 33    |
| Power Washing - Spot/Stain removal | '21 | 34  | 68  | 24  | 17  | 41  | 39  | 26  | 105 | 65  | 105 | 40  | 38  | 602   |
|                                    | '22 | 29  | 7   | 16  | 22  | 16  | 13  | 21  |     |     |     |     |     | 124   |
| Storm Drain Cleaning               | '21 | 148 | 114 | 81  | 242 | 111 | 129 | 101 | 205 | 199 | 123 | 37  | 39  | 1529  |
|                                    | '22 | 111 | 55  | 36  | 288 | 131 | 100 | 201 |     |     |     |     |     | 922   |
| Trash (Bags Collected)             | '21 | 222 | 224 | 252 | 229 | 245 | 289 | 294 | 218 | 184 | 199 | 196 | 143 | 2695  |
|                                    | '22 | 127 | 328 | 164 | 219 | 251 | 262 | 215 |     |     |     |     |     | 1566  |
| Trees Trimmed                      | '21 | 4   | 5   | 4   | 21  | 22  | 10  | 95  | 59  | 23  | 22  |     | 17  | 282   |
|                                    | '22 | 2   | 48  | 3   | 6   | 6   | 1   | 114 |     |     |     |     |     | 180   |
| Weed Abatement (block faces)       | '21 |     |     | 338 | 364 | 209 | 4   | 322 | 249 | 279 |     |     |     | 1765  |
|                                    | '22 |     |     | 327 |     | 322 |     | 325 |     |     |     |     |     | 974   |