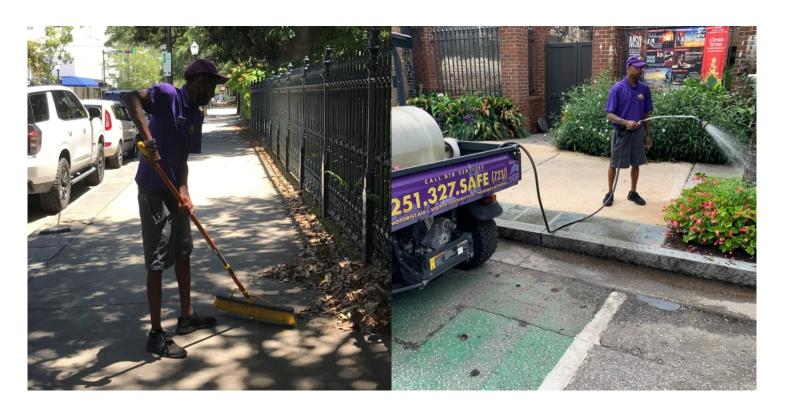

## Cleaning Statistics

January 2021 through July 2022

|                                    |     | JAN | FEB | MAR | APR | MAY | JUN | JUL | AUG | SEP | ОСТ | NOV | DEC | TOTAL |
|------------------------------------|-----|-----|-----|-----|-----|-----|-----|-----|-----|-----|-----|-----|-----|-------|
| Flower Maintenance -Hours          | '21 | 98  | 62  | 207 | 163 | 142 | 191 | 138 | 246 | 196 | 233 | 175 | 272 | 2123  |
|                                    | '22 | 128 | 170 | 271 | 250 | 142 | 259 | 158 |     |     |     |     |     | 1378  |
| Flower Watering (hours)            | '21 | 96  | 64  | 99  | 139 | 151 | 143 | 168 | 178 | 135 | 145 | 168 | 120 | 1606  |
|                                    | '22 | 131 | 84  | 63  | 134 | 180 | 158 | 109 |     |     |     |     |     | 859   |
| Flowers - Beds Planted             | '21 |     |     | 135 | 33  | 17  | 95  | 5   | 30  | 1   | 156 | 20  | 136 | 628   |
|                                    | '22 | 19  |     | 63  | 69  | 17  | 93  | 17  |     |     |     |     |     | 278   |
| Graffiti - Removed                 | '21 | 69  | 70  | 29  | 48  | 68  | 92  | 89  | 56  | 48  | 88  | 36  | 68  | 761   |
|                                    | '22 | 43  | 27  | 33  | 33  | 43  | 59  | 84  |     |     |     |     |     | 322   |
| Leaves - Bags Collected            | '21 | 121 | 64  | 232 | 189 | 64  | 37  | 38  | 68  | 110 | 98  | 65  | 85  | 1171  |
|                                    | '22 | 120 | 97  | 24  | 144 | 57  | 25  | 76  |     |     |     |     |     | 543   |
| Pan & Broom-Hours in Service       | '21 | 413 | 356 | 299 | 301 | 276 | 304 | 305 | 327 | 218 | 413 | 364 | 144 | 3720  |
|                                    | '22 | 338 | 322 | 237 | 149 | 240 | 198 | 319 |     |     |     |     |     | 1803  |
| Power Washing (block faces)        | '21 | 2   | 2   | 1   | 1   | 1   | 6   | 2   | 88  | 1   | 5   |     |     | 109   |
|                                    | '22 | 2   |     | 9   | 4   | 7   | 3   | 8   |     |     |     |     |     | 33    |
| Power Washing - Spot/Stain removal | '21 | 34  | 68  | 24  | 17  | 41  | 39  | 26  | 105 | 65  | 105 | 40  | 38  | 602   |
|                                    | '22 | 29  | 7   | 16  | 22  | 16  | 13  | 21  |     |     |     |     |     | 124   |
| Storm Drain Cleaning               | '21 | 148 | 114 | 81  | 242 | 111 | 129 | 101 | 205 | 199 | 123 | 37  | 39  | 1529  |
|                                    | '22 | 111 | 55  | 36  | 288 | 131 | 100 | 201 |     |     |     |     |     | 922   |
| Trash (Bags Collected)             | '21 | 222 | 224 | 252 | 229 | 245 | 289 | 294 | 218 | 184 | 199 | 196 | 143 | 2695  |
|                                    | '22 | 127 | 328 | 164 | 219 | 251 | 262 | 215 |     |     |     |     |     | 1566  |
| Trees Trimmed                      | '21 | 4   | 5   | 4   | 21  | 22  | 10  | 95  | 59  | 23  | 22  |     | 17  | 282   |
|                                    | '22 | 2   | 48  | 3   | 6   | 6   | 1   | 114 |     |     |     |     |     | 180   |
| Weed Abatement (block faces)       | '21 |     |     | 338 | 364 | 209 | 4   | 322 | 249 | 279 |     |     |     | 1765  |
|                                    | '22 |     |     | 327 |     | 322 |     | 325 |     |     |     |     |     | 974   |